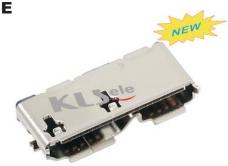

30V AC (rms)

Dielectric withstanding voltage: 100V DC for 1 min.

Insulation Resistance :  $100~M\Omega$  Min. Contact resistance :  $50~m\Omega$  max. Temperature rating:- $30~C\sim+80~C$ 

#### **Materials**

Housing: LCP UL 94V-0, black color

Contacts: Copper alloy

Pin Plated: Gold plated or matte tin plated





# **ORDER INFORMATION**





#### **USB** Connector series

### KLS1-234 MICRO USB 3.0 B TYPE

#### **Electrical Characteristics**

Rated Current :0.5A Rated Voltage: 30V AC (rms)

Dielectric withstanding voltage: 100V DC for 1 min.

Insulation Resistance : 100 M $\Omega$  Min. Contact resistance: 50 m $\Omega$  max. Temperature rating:-30 C ~ +80 C

#### **Materials**

Housing: LCP UL 94V-0, black color

Contacts: Copper alloy

Pin Plated: Gold plated or matte tin plated





# **ORDER INFORMATION**