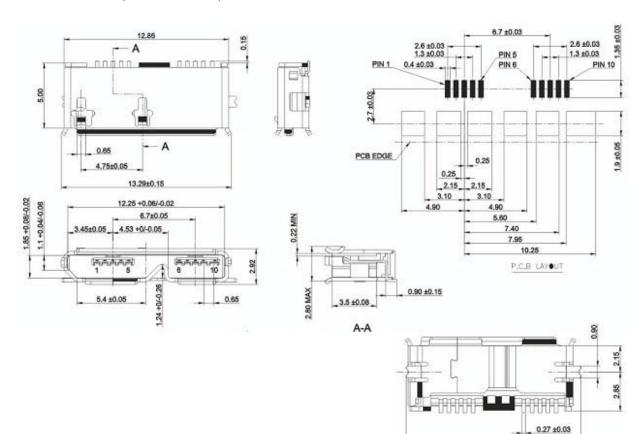

### KLS1-234 MICRO USB 3.0 B TYPE

#### **Electrical Characteristics**

Rated Current :0.5A Rated Voltage: 30V AC (rms)

Dielectric withstanding voltage: 100V DC for 1 min.

Insulation Resistance : 100 M $\Omega$  Min. Contact resistance: 50 m $\Omega$  max. Temperature rating:-30 C ~ +80 C

#### **Materials**

Housing: LCP UL 94V-0, black color

Contacts: Copper alloy

Pin Plated: Gold plated or matte tin plated