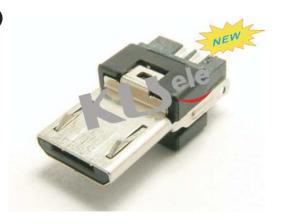

## **USB Connector series**

# KLS1-235 (Micro USB 5P PLUG)

## **Electrical Characteristics**

Rated Current :0.5A Rated Voltage: 30V AC (rms)

Dielectric withstanding voltage: 100V DC for 1 min.

Insulation Resistance :  $100~M\Omega$  Min. Contact resistance :  $50~m\Omega$  max. Temperature rating:- $30~C\sim+80~C$ 

#### **Materials**

Housing: LCP UL 94V-0, black color

Contacts: Copper alloy

Pin Plated: Gold plated or matte tin plated





# **ORDER INFORMATION**





#### **USB** Connector series

### KLS1-234 MICRO USB 3.0 B TYPE

#### **Electrical Characteristics**

Rated Current :0.5A Rated Voltage: 30V AC (rms)

Dielectric withstanding voltage: 100V DC for 1 min.

Insulation Resistance : 100 M $\Omega$  Min. Contact resistance: 50 m $\Omega$  max. Temperature rating:-30 C ~ +80 C

#### **Materials**

Housing: LCP UL 94V-0, black color

Contacts: Copper alloy

Pin Plated: Gold plated or matte tin plated





# **ORDER INFORMATION**