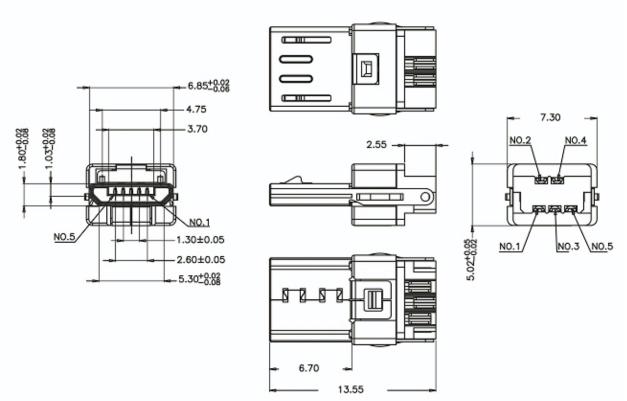

# KLS1-235 (Micro USB 5P PLUG)

## **Electrical Characteristics**

Rated Current :0.5A Rated Voltage: 30V AC (rms)

Dielectric withstanding voltage: 100V DC for 1 min.

Insulation Resistance :  $100~M\Omega$  Min. Contact resistance :  $50~m\Omega$  max. Temperature rating:- $30~C\sim+80~C$ 

#### **Materials**

Housing: LCP UL 94V-0, black color

Contacts: Copper alloy

Pin Plated: Gold plated or matte tin plated