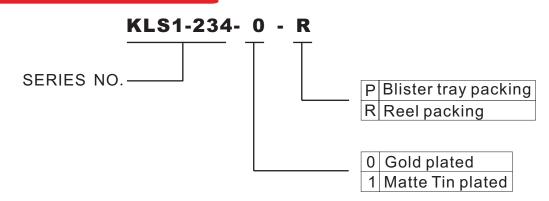

hstanding voltage: 100V DC for 1 min.

Insulation Resistance :  $100~M\Omega$  Min. Contact resistance :  $50~m\Omega$  max. Temperature rating:- $30~C\sim+80~C$ 

#### **Materials**

Housing: LCP UL 94V-0, black color

Contacts: Copper alloy

Pin Plated: Gold plated or matte tin plated





# **ORDER INFORMATION**





#### **USB** Connector series

### KLS1-234 MICRO USB 3.0 B TYPE

#### **Electrical Characteristics**

Rated Current :0.5A Rated Voltage: 30V AC (rms)

Dielectric withstanding voltage: 100V DC for 1 min.

Insulation Resistance : 100 M $\Omega$  Min. Contact resistance: 50 m $\Omega$  max. Temperature rating:-30 C ~ +80 C

#### **Materials**

Housing: LCP UL 94V-0, black color

Contacts: Copper alloy

Pin Plated: Gold plated or matte tin plated





# **ORDER INFORMATION**