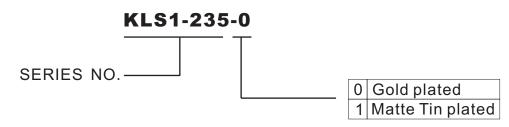

## **USB Connector series**

# KLS1-235 (Micro USB 5P PLUG)

## **Electrical Characteristics**

Rated Current :0.5A Rated Voltage: 30V AC (rms)

Dielectric withstanding voltage: 100V DC for 1 min.

Insulation Resistance :  $100~M\Omega$  Min. Contact resistance :  $50~m\Omega$  max. Temperature rating:- $30~C\sim+80~C$ 

#### **Materials**

Housing: LCP UL 94V-0, black color

Contacts: Copper alloy

Pin Plated: Gold plated or matte tin plated





# **ORDER INFORMATION**





#### **USB** Connector series

### KLS1-234 MICRO USB 3.0 B TYPE

#### **Electrical Characteristics**

Rated Current :0.5A Rated Voltage: 30V AC (rms)

Dielectric withstanding voltage: 100V DC for 1 min.

Insulation Resistance : 100 M $\Omega$  Min. Contact resistance: 50 m $\Omega$  max. Temperature rating:-30 C ~ +80 C

#### **Materials**

Housing: LCP UL 94V-0, black color

Contacts: Copper alloy

Pin Plated: Gold plated or matte tin plated





# **ORDER INFORMATION**