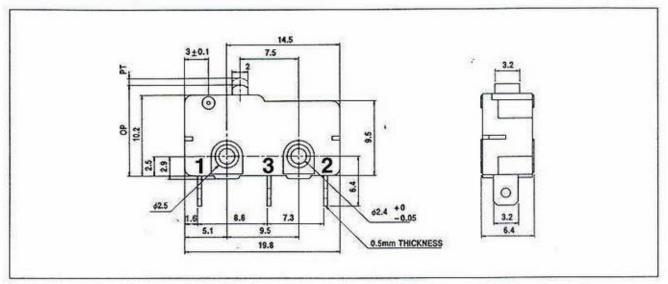

|             |
| Mechanical Life Expectancy                       | 10,000,000 cycles                  |             |
| Operating Temperature                            | -30℃ to +50℃                       |             |
| Initial contact resistance                       | 30mΩ                               |             |
| Insulation resistance                            |                                    |             |
| Operating Force                                  | 3                                  | 30 to 400gf |
| Total Travel                                     |                                    | l.5mm       |
| Push Button Type                                 |                                    | Momentary   |

## **DIMENSION (OUTLINE DRAWING)**



4

### ORDERING INFORMATION



#### RATING

| CODE | RATED CURRENT FOR<br>RESISTIVE LOAD | RATED VOLTAGE |
|------|-------------------------------------|---------------|
| 01 - | 1A                                  |               |
| 03   | 3A                                  | 125/250 (VAC) |
| 05   | 5A                                  |               |
| 10   | ' 10A                               |               |

#### TERMINALS



## **T5 LAMP**

Specifications : WG / T5 12V 1.2W

Design voltage: 12V

Design current : 100MA +/- 10% Brightness M.S.C.P : 0.5CP +/- 25% Average Life Time : 1000H Base print : 12V1.2W