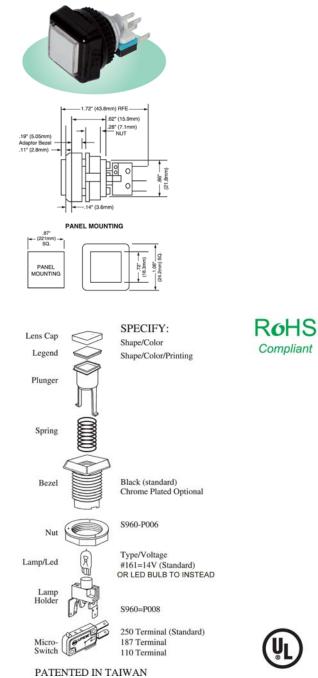

# **ILLUMINATED PUSH BUTTON S9502 (MINI SQUARE) SPECIFICIATION**

MODEL NO. S950-2

STANDARD

Push Button

Parts of

| Material    |                     |
|-------------|---------------------|
| Bezel       | ABS 77              |
| Lens Cap    | PC                  |
| Legend      | ABS                 |
| Plunger     | РОМ                 |
| Lamp Holder | PC                  |
| Spring      | SWP                 |
| Switch Case | PBT Resin           |
|             | ( UL94-V0 )         |
| Contact     | Silver plated brass |

| Specification                                    |                                    |             |
|--------------------------------------------------|------------------------------------|-------------|
| Degree of protection                             | IP40                               |             |
| UV Resistance                                    | Button material<br>UVresistance 94 |             |
| Max. current/ voltage rating with resistive load | 3A 125VAC                          |             |
| Electrical Life Expectancy                       | 200,000 cycles                     |             |
| Mechanical Life Expectancy                       | 10,000,000 cycles                  |             |
| Operating Temperature                            | -30℃ to +50℃                       |             |
| Initial contact resistance                       | 30mΩ                               |             |
| Insulation resistance                            |                                    |             |
| Operating Force                                  | 3                                  | 30 to 400gf |
| Total Travel                                     |                                    | l.5mm       |
| Push Button Type                                 |                                    | Momentary   |

## **DIMENSION (OUTLINE DRAWING)**

4

### ORDERING INFORMATION