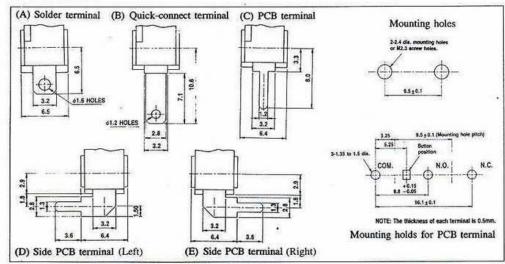

|
| Operating Force                                  | 3                                  | 30 to 400gf |
| Total Travel                                     |                                    | l.5mm       |
| Push Button Type                                 |                                    | Momentary   |

## **DIMENSION (OUTLINE DRAWING)**



4

### ORDERING INFORMATION



#### RATING

| CODE | RATED CURRENT FOR<br>RESISTIVE LOAD | RATED VOLTAGE |
|------|-------------------------------------|---------------|
| 01 - | 1A                                  |               |
| 03   | 3A                                  | 125/250 (VAC) |
| 05   | 5A                                  |               |
| 10   | ' 10A                               |               |

#### TERMINALS



## **T5 LAMP**

Specifications : WG / T5 12V 1.2W

Design voltage: 12V

Design current : 100MA +/- 10% Brightness M.S.C.P : 0.5CP +/- 25% Average Life Time : 1000H Base print : 12V1.2W