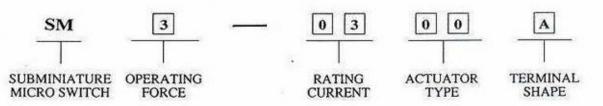

### ORDERING INFORMATION

#### RATING

| CODE | RATED CURRENT FOR<br>RESISTIVE LOAD | RATED VOLTAGE |
|------|-------------------------------------|---------------|
| 01 - | 1A                                  |               |
| 03   | 3A                                  | 125/250 (VAC) |
| 05   | 5A                                  |               |
| 10   | ' 10A                               |               |