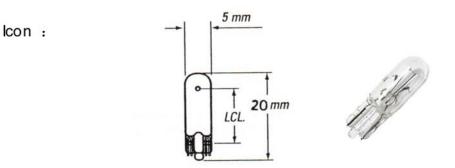

## **T5 LAMP**

Specifications : WG / T5 12V 1.2W

Design voltage: 12V

Design current : 100MA +/- 10% Brightness M.S.C.P : 0.5CP +/- 25% Average Life Time : 1000H Base print : 12V1.2W